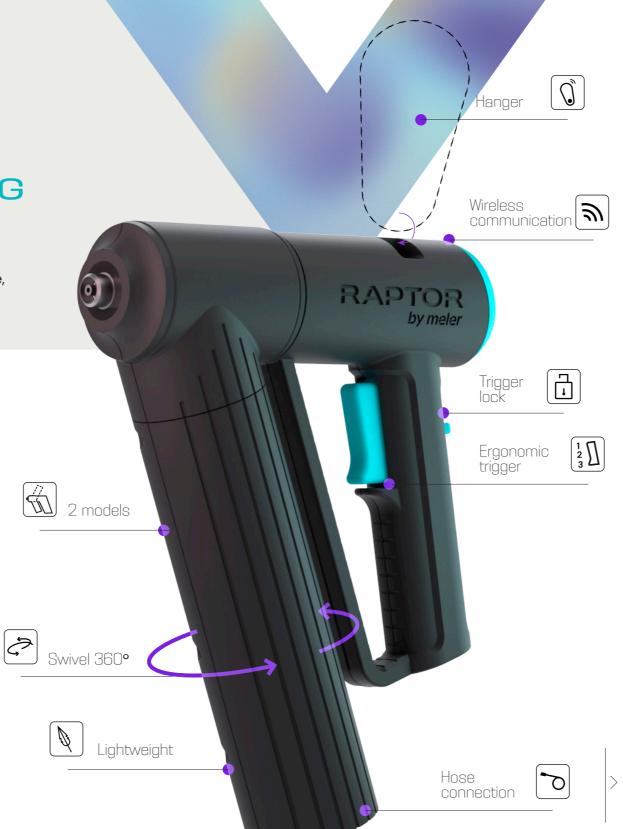

#### **ERGONOMICS AND DESIGN**

#### Designed for the user.

- 2 models: Upper or lower hose inlet.
- Ergonomic trigger
- Lightweight: weight reduction to facilitate the operator's daily
- Swivelling of 360°: 360° rotation of the hose, maintaining a perfect swirl application.
- Interchangeable nozzles

#### To maximise the security of your processes.

- Easy to clean: much easier cleaning of the nozzle
- Modularity: the mechanical design allows for a much more convenient and efficient change of parts.
- · Locking system: designed for maximum operator safety
- · Cool-touch casings: burn prevention.