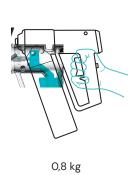

OUALITY SWIRL APPLICATION

Applicator with a 360° swivel function for unprecedented swirl application.

The thermal stability offered, the use of internal heated air and improved needle sealing allow us to guarantee a quality adhesive application.





#### FOR A HOST OF **APPLICATIONS**

#### INTERCHANGEABLE NOZZLES

Adapt to any application thanks to the flexibility offered by Raptor Handy and our wide range of nozzles.







**ASSEMBLY** 

## **ARION** HANDY

A simple, secure and reliable solution that will help you improve processes that require great detail that we apply manually today.

A heated hose solution specifically designed to optimise the use of hand-held Meler applicators.



MAXIMUM









## **APPLICATIONS**









## $\mu$

## **RAPTOR HANDY**

**DIMENSIONS** 







WEIGHT

# Raptor Handy, recognition of user-centred design

#### PRIZE WINNERS.

ADI Awards

**RED DOT Awards** 





Selecció Delta ADI Awards 2022 reddot winner 2022

## TECHNICAL CHARACTERISTICS

#### **RAPTOR HANDY**

| Operating voltage (heating)     | 230 VAC / 120 VAC                                                           |
|---------------------------------|-----------------------------------------------------------------------------|
| Temperature sensor              | Pt-100, Ni-120                                                              |
| Hydraulic connection            | JIC 9/16" (Ø8 hoses / Ø 10 swirl application hoses)<br>JIC 3/4" (Ø13 hoses) |
| Max. working temperature        | 200 °C                                                                      |
| Max.