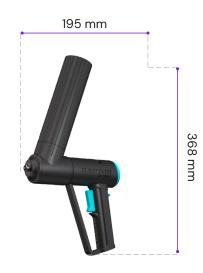

OR OUALITY SWIRL APPLICATION

Applicator with a 360° swivel function for unprecedented swirl application.

The thermal stability offered, the use of internal heated air and improved needle sealing allow us to guarantee a quality adhesive application.





#### FOR A HOST OF **APPLICATIONS**

#### INTERCHANGEABLE NOZZLES

Adapt to any application thanks to the flexibility offered by Raptor Handy and our wide range of nozzles.







**ASSEMBLY** 

## **ARION** HANDY

A simple, secure and reliable solution that will help you improve processes that require great detail that we apply manually today.

A heated hose solution specifically designed to optimise the use of hand-held Meler applicators.



MAXIMUM









## **APPLICATIONS**









## $\mu$

## **RAPTOR HANDY**

**DIMENSIONS** 







WEIGHT

# Raptor Handy, recognition of user-centred design

#### PRIZE WINNERS.

ADI Awards

**RED DOT Awards** 





Selecció Delta ADI Awards 2022 reddot winner 2022

## TECHNICAL CHARACTERISTICS

#### **RAPTOR HANDY**

| Operating voltage (heating)     | 230 VAC / 120 VAC                                                           |
|---------------------------------|-----------------------------------------------------------------------------|
| Temperature sensor              | Pt-100, Ni-120                                                              |
| Hydraulic connection            | JIC 9/16" (Ø8 hoses / Ø 10 swirl application hoses)<br>JIC 3/4" (Ø13 hoses) |
| Max. working temperature        | 200 °C                                                                      |
| Ma