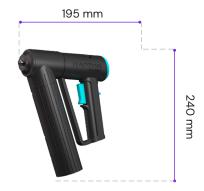

FOR OUALITY SWIRL APPLICATION

Applicator with a 360° swivel function for unprecedented swirl application.

The thermal stability offered, the use of internal heated air and improved needle sealing allow us to guarantee a quality adhesive application.





#### FOR A HOST OF **APPLICATIONS**

#### INTERCHANGEABLE NOZZLES

Adapt to any application thanks to the flexibility offered by Raptor Handy and our wide range of nozzles.







**ASSEMBLY** 

## **ARION** HANDY

A simple, secure and reliable solution that will help you improve processes that require great detail that we apply manually today.

A heated hose solution specifically designed to optimise the use of hand-held Meler applicators.



MAXIMUM









## **APPLICATIONS**









## $\mu$

## **RAPTOR HANDY**

**DIMENSIONS** 







WEIGHT

# Raptor Handy, recognition of user-centred design

#### PRIZE WINNERS.

ADI Awards

**RED DOT Awards** 





Selecció Delta ADI Awards 2022 reddot winner 2022

## TECHNICAL CHARACTERISTICS

#### **RAPTOR HANDY**

| Operating voltage (heating)     | 230 VAC / 120 VAC                                                           |
|---------------------------------|-----------------------------------------------------------------------------|
| Temperature sensor              | Pt-100, Ni-120                                                              |
| Hydraulic connection            | JIC 9/16" (Ø8 hoses / Ø 10 swirl application hoses)<br>JIC 3/4" (Ø13 hoses) |
| Max. working temperature        | 200 °C                                                                      |
|